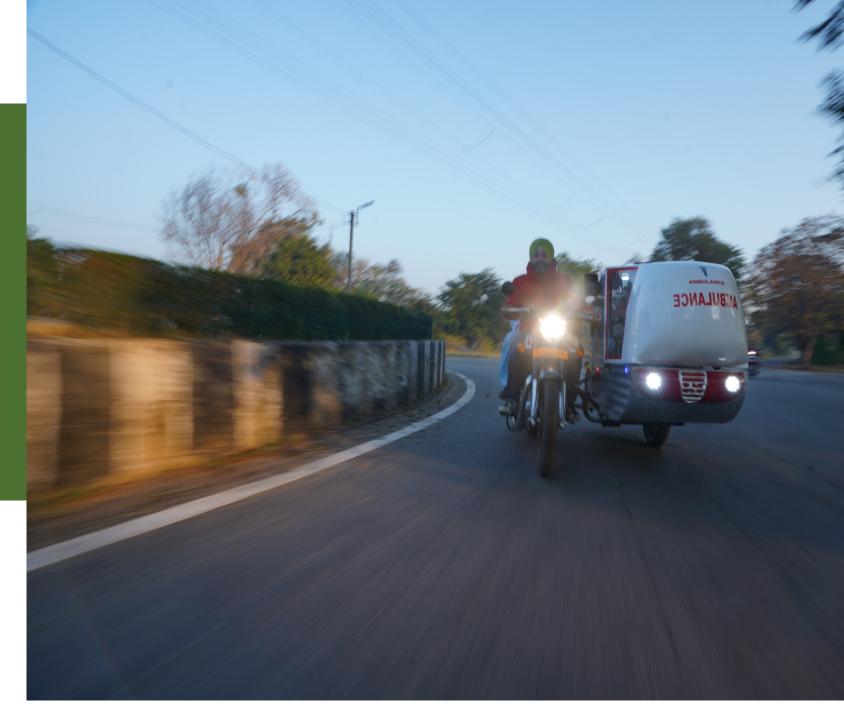

Median Life Support Motorbike Ambulance

The First....

## Median Life Support

Rapid Response in Golden Hour; On-Site Bleed Management & Trauma Care for Critical Patients

9 M Technology
Medical
Devices:
Telemedicine

~ 15 Devices, live monitoring of body vitals with Third Eye Technology (TeT) & Telemedicine