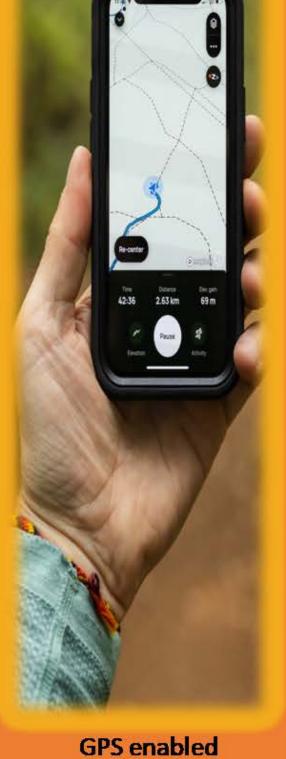

Deployed in crowded polluted city

GPS enabled Track-Trace-Save

Live Monitoring

Global Positioning System
Track & trace position, stationary/
mobile w. SOS response process.