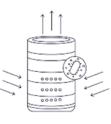

# Multi-layered Air Sanitization Unit

Equipped with DRDO's Vayu Swachh+ Technology removes industrial pollutants & infectious pathogens

**Microbial Resistance Coating** 

Third Eye Technology (TeT)

Portable Oxygen Cylinder

#### Features...

Air Sanitization 5-layered 'Vayu Swachh' enabled continuous dust & microbial free air flow

Infection Control Anti-microbial coating sustainable for 90-365 days.

Copyrights@Motolance Corporaiton