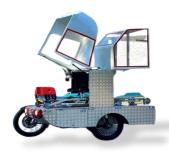

Median Life Support Motorbike Ambulance

The First....

## Median Life Support

Rapid Response in Golden Hour; On-Site Bleed Management & Trauma Care for Critical Patients

9 M Technology
Medical
Devices:
Telemedicine

~ 15 Devices, live monitoring of body vitals with Third Eye Technology (TeT) & Telemedicine

#### Features...

Auto-loading Stretcher ≤ 16° loading angle & transforms into wheel chair

Cavity Design Spacious w. isolated chamber of patient & health accessories

Copyrights@Motolance Corporaiton

Aerodynamic Design Min 165mm ground clearance; least air dynamic resistance

Multi-Terrain Min 250 cc powered engine w. effective manoeuvring ability

Vibration Suppression Anti-vibration 'Tapas Aasan'; Chest Support & Shock absorbers.

Puncture Resistance Viscoelastic gel enabled 'tyre pressure' restoration system

#### Features...

Air Sanitization 5-layered 'Vayu Swachh' enabled continuous dust & microbial free air flow

Infection Control Anti-microbial coating sustainable for 90-365 days.

Copyrights@Motolance Corporaiton

#### Features...

Patient Safety Head Immobilizer, Safety Belts Torque Pressure Resistance, Emergency Buzzer

'Freedom' Design 2-side open, large windows (tinted) w. air ventilation

Copyrights@Motolance Corporaiton