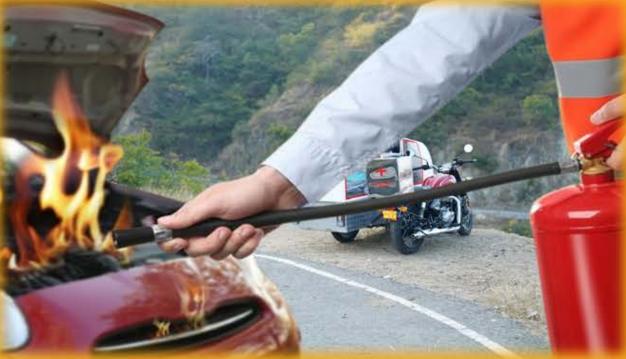

#### Manoeuvring

Narrow Zone- Urban Slums, Uneven muddy, light weight bridges & steep U-Turns

Equipped with Fire Extinguisher to manage fire incidences at Site for rescuing victim

**Deployed in Industrial Accident Zone** 