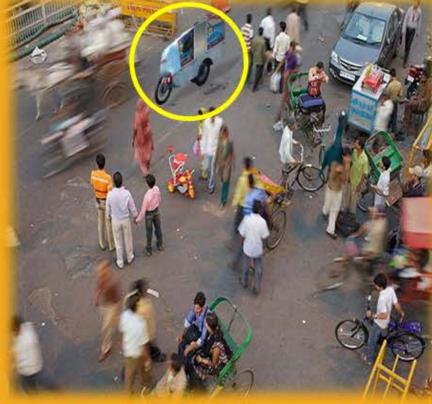

#### Manoeuvring

Narrow Zone- Urban Slums, Uneven muddy, light weight bridges & steep U-Turns

Equipped with Fire Extinguisher to manage fire incidences at Site for rescuing victim

**Deployed in Industrial Accident Zone** 

Deployed in crowded polluted city

GPS enabled Track-Trace-Save