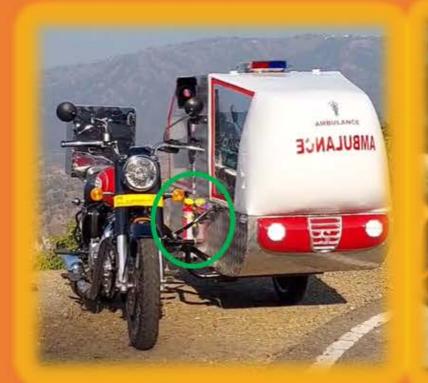

Median Life Support Motorbike Ambulance

The First....

## Median Life Support

Rapid Response in Golden Hour; On-Site Bleed Management & Trauma Care for Critical Patients

9 M Technology
Medical
Devices:
Telemedicine

~ 15 Devices, live monitoring of body vitals with Third Eye Technology (TeT) & Telemedicine