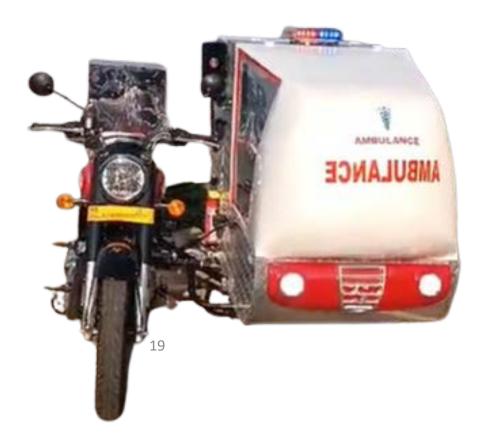

Median Life Support Motorbike Ambulance

The First....

## Median Life Support

Rapid Response in Golden Hour; On-Site Bleed Management & Trauma Care for Critical Patients

9 M Technology
Medical
Devices:
Telemedicine

~ 15 Devices, live monitoring of body vitals with Third Eye Technology (TeT) & Telemedicine