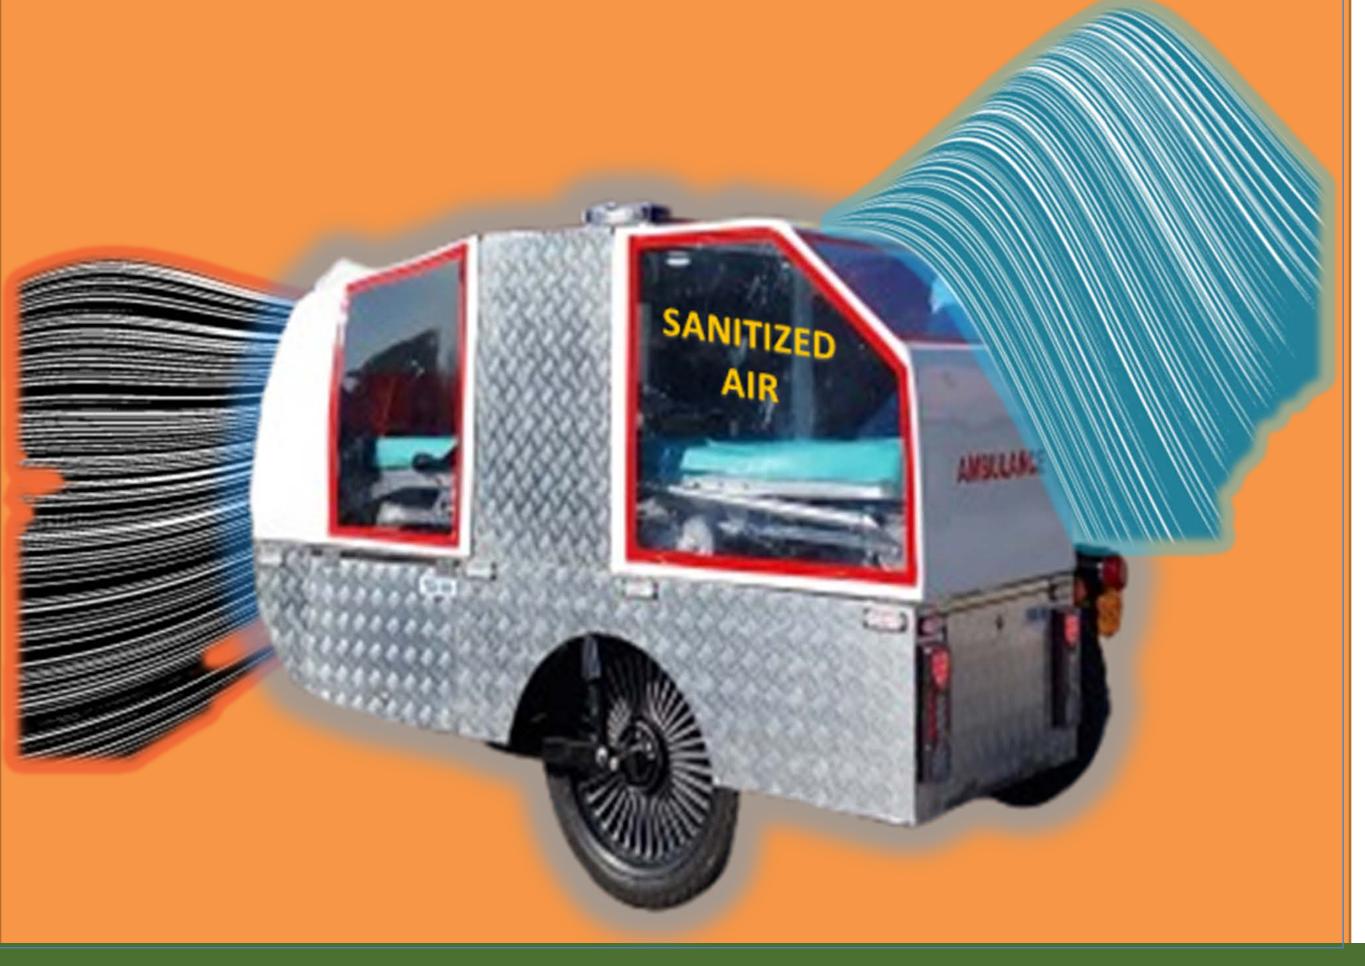

# Multi-layered Air Sanitization Unit

Equipped with DRDO's Vayu Swachh+ Technology removes industrial pollutants & infectious pathogens

**Microbial Resistance Coating** 

Third Eye Technology (TeT)

Portable Oxygen Cylinder

Coated Surface prevents building up of microbes in Patient's Chamber

#### Features...

Air Sanitization 5-layered 'Vayu Swachh' enabled continuous dust & microbial free air flow

Infection Control Anti-microbial coating sustainable for 90-365 days.

Copyrights@Motolance Corporaiton