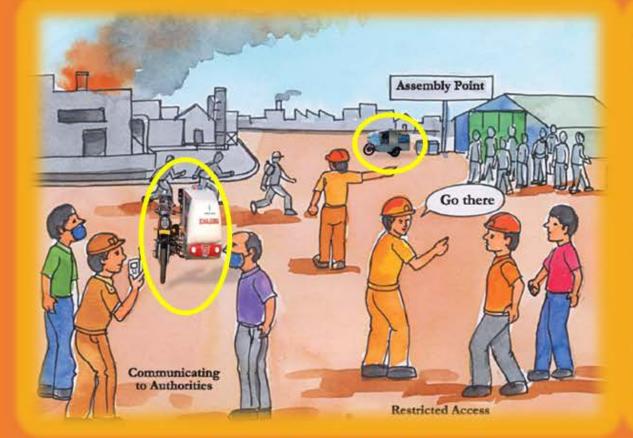

#### Manoeuvring

Narrow Zone- Urban Slums, Uneven muddy, light weight bridges & steep U-Turns

Equipped with Fire Extinguisher to manage fire incidences at Site for rescuing victim

**Deployed in Industrial Accident Zone** 

### Multi-Environment

Industrial Accidents,
Polluted Cities, Fires,
Pandemic/ Outbreaks/
Disasters with GPS
enabled TrackingTracing-Saving Lives