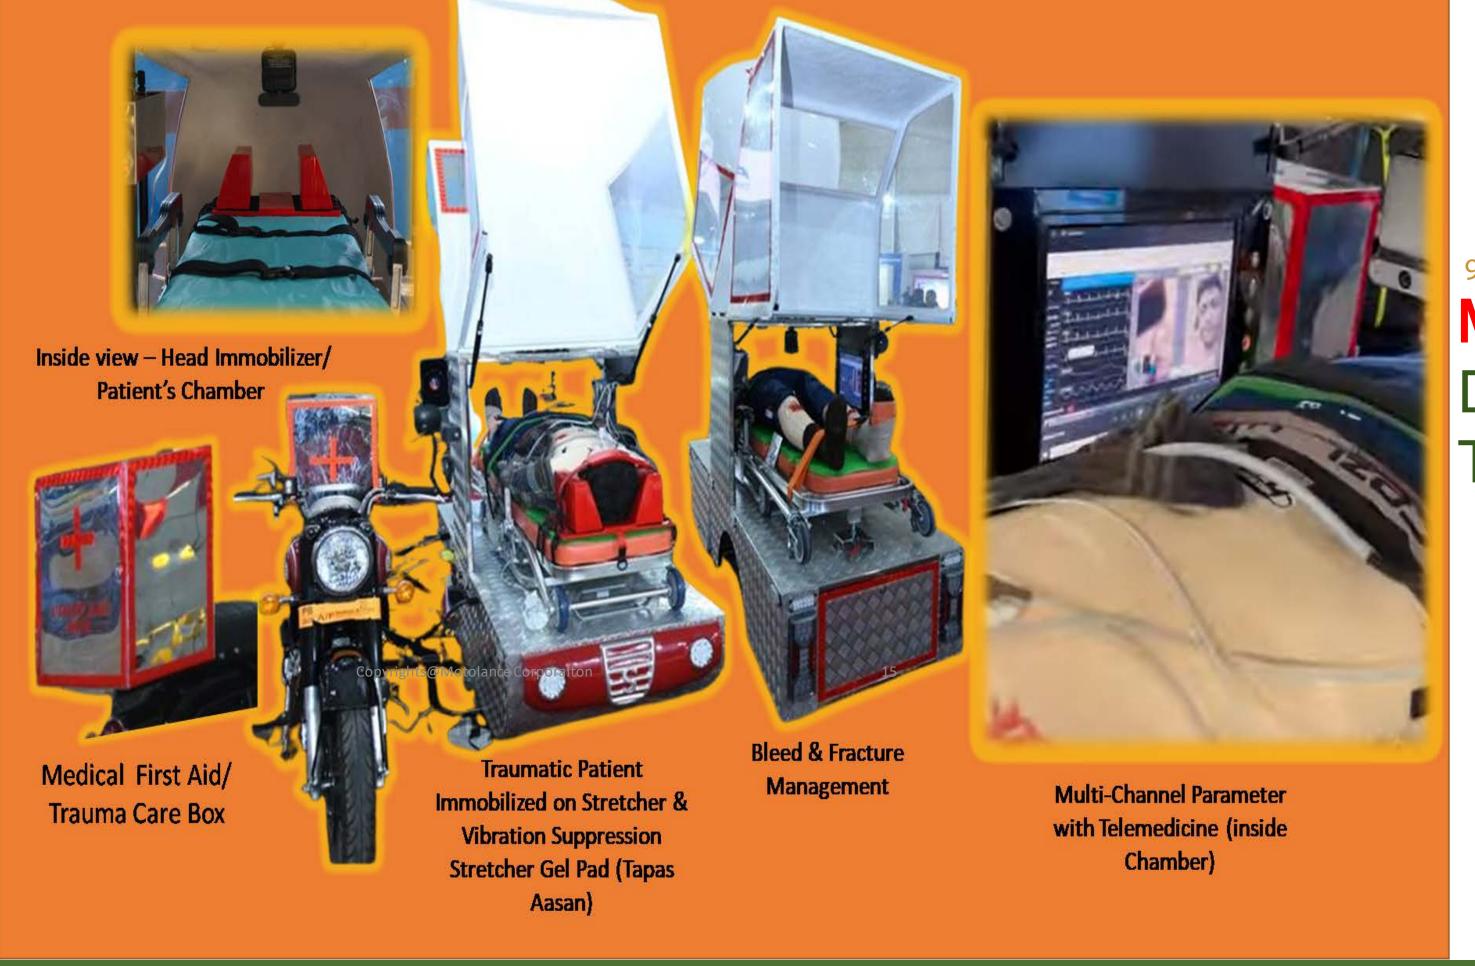

## Microbial Resistance Coating

Prevent microbial build up X 24 hrs X 365 days

Patient Loading (Auto-loadable Medical Grade Stretcher) Patient Safety
(Head & Body Immobilization with
Tapas Aasan Vibration Suppression)

Life Support (Equipped with Medical Devices) 9 M Technology

## Median Life Support

Rapid Response in Golden Hour; On-Site Bleed Management & Trauma Care for Critical Patients

9 M Technology
Medical
Devices:
Telemedicine

~ 15 Devices, live monitoring of body vitals with Third Eye Technology (TeT) & Telemedicine

First Aid
ABC Management with primary
care for medical emergency

Remote Medical Care Diagnostics & continuous oxygen support w. medicines supply chains

l r

Pre-Hospital Care
CPR, Trauma care, pain & wound
management for resuscitation