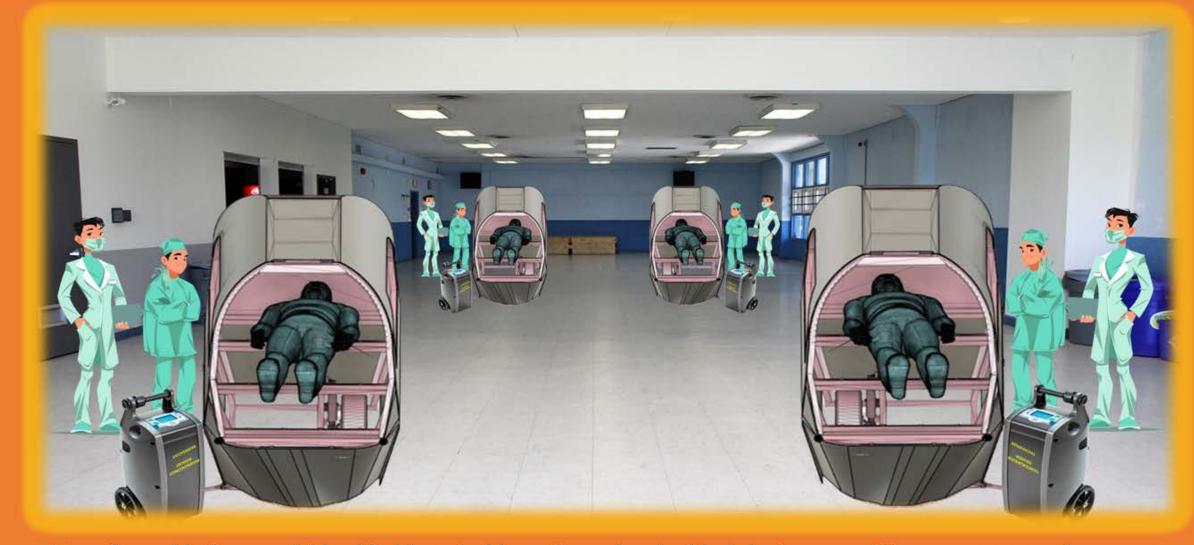

Transformable into multi-bedded hospital by using valued added devices to mitigate mass casualty events

DRDO's Ultraswachh™ Ucchvasita Oxygen Concentrator

Fast exchange of patients between 4-& 2- Wheeler Ambulance

Directly deployable at Mass Casualty
Event Site

# Mass Casualty Compliance

GPS enabled triage, directly deployable at disaster site & develop multi-bedded hospital in < 24 hrs using value-added devices for management of mass casualty events