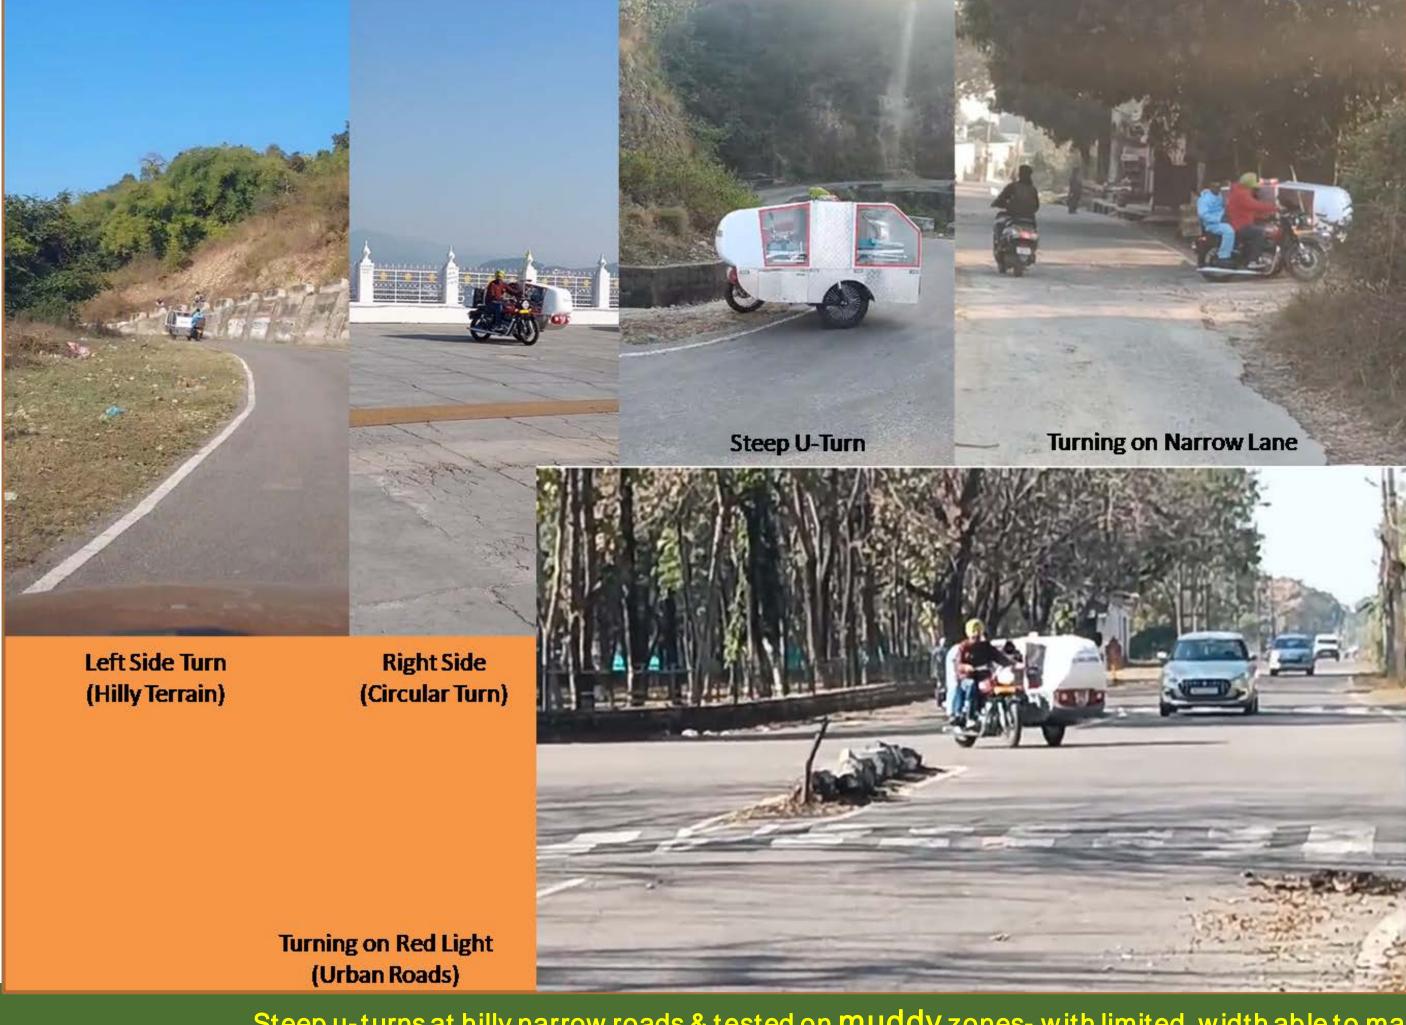

#### Manoeuvring

Narrow Zone- Urban Slums, Uneven muddy, light weight bridges & steep U-Turns

Equipped with Fire Extinguisher to manage fire incidences at Site for rescuing victim

**Deployed in Industrial Accident Zone** 

Multi-Terrain Min 250 cc powered engine w. effective manoeuvring ability

Vibration Suppression Anti-vibration 'Tapas Aasan'; Chest Support & Shock absorbers.

Puncture Resistance Viscoelastic gel enabled 'tyre pressure' restoration system