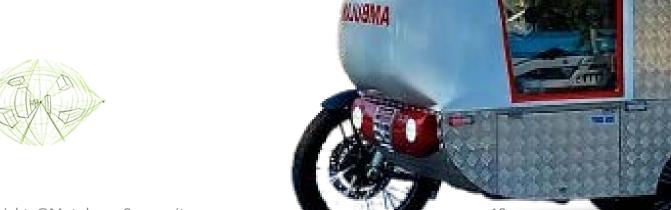

Median Life Support Motorbike Ambulance

The First....

#### Features...

Auto-loading Stretcher ≤ 16° loading angle & transforms into wheel chair

Cavity Design Spacious w. isolated chamber of patient & health accessories

Copyrights@Motolance Corporaiton

Aerodynamic Design Min 165mm ground clearance; least air dynamic resistance

Multi-Terrain Min 250 cc powered engine w. effective manoeuvring ability

Vibration Suppression Anti-vibration 'Tapas Aasan'; Chest Support & Shock absorbers.

Puncture Resistance Viscoelastic gel enabled 'tyre pressure' restoration system