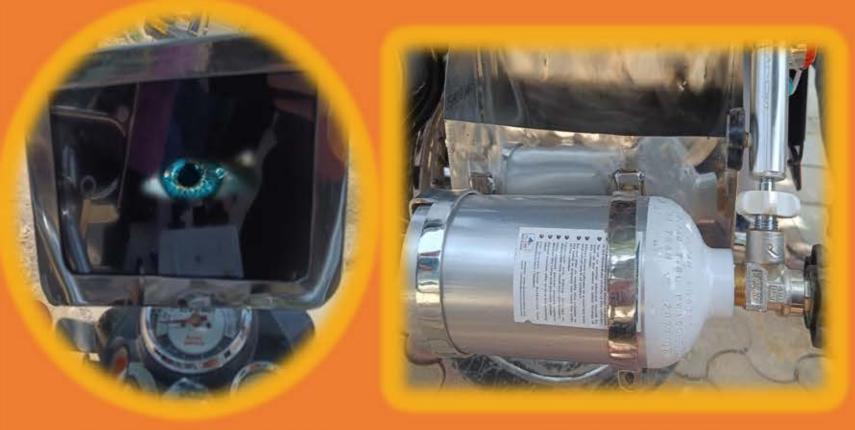

# Multi-layered Air Sanitization Unit

Equipped with DRDO's Vayu Swachh+ Technology removes industrial pollutants & infectious pathogens

**Microbial Resistance Coating** 

Third Eye Technology (TeT)

Portable Oxygen Cylinder

Transformable into multi-bedded hospital by using valued added devices to mitigate mass casualty events

DRDO's Ultraswachh™ Ucchvasita Oxygen Concentrator

Fast exchange of patients between 4-& 2- Wheeler Ambulance

Live Monitoring

Global Positioning System
Track & trace position, stationary/
mobile w. SOS response process.