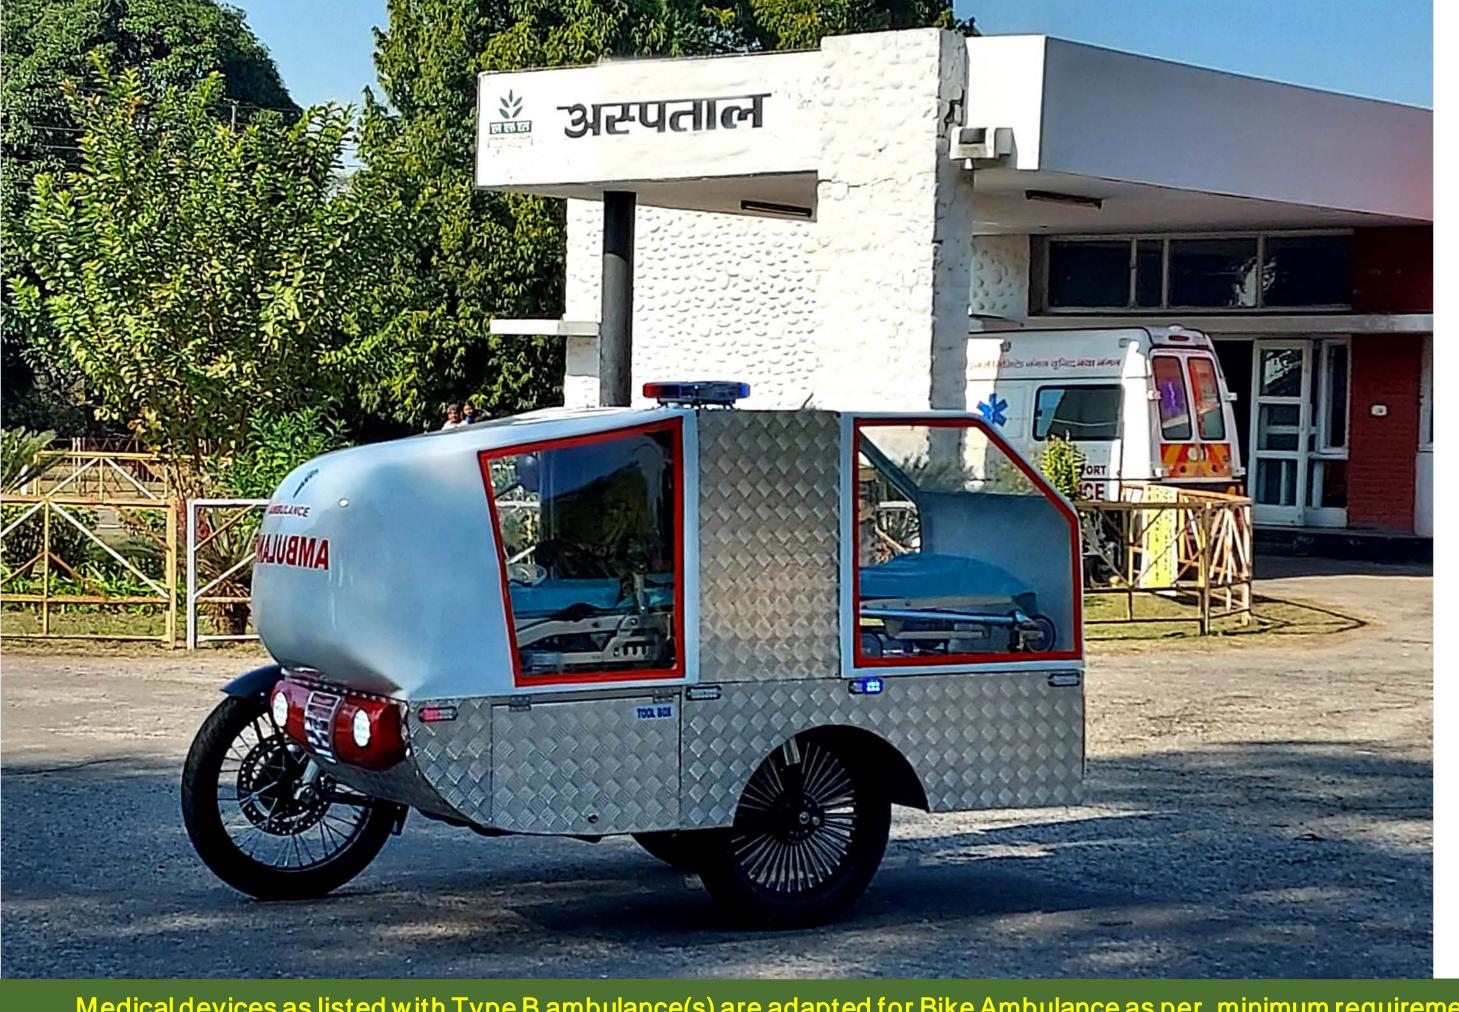

Median Life Support Motorbike Ambulance

The First....

## Median Life Support

Rapid Response in Golden Hour; On-Site Bleed Management & Trauma Care for Critical Patients

9 M Technology
Medical
Devices:
Telemedicine

~ 15 Devices, live monitoring of body vitals with Third Eye Technology (TeT) & Telemedicine

#### Features...

Auto-loading Stretcher ≤ 16° loading angle & transforms into wheel chair

Cavity Design Spacious w. isolated chamber of patient & health accessories

Copyrights@Motolance Corporaiton

Aerodynamic Design Min 165mm ground clearance; least air dynamic resistance

#### Features...

Patient Safety Head Immobilizer, Safety Belts Torque Pressure Resistance, Emergency Buzzer

'Freedom' Design 2-side open, large windows (tinted) w. air ventilation

Copyrights@Motolance Corporaiton