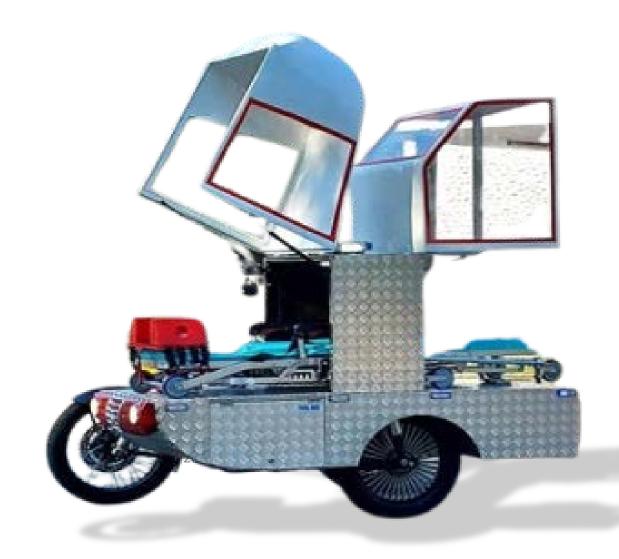

Median Life Support Motorbike Ambulance

The First....

## Median Life Support

Rapid Response in Golden Hour; On-Site Bleed Management & Trauma Care for Critical Patients

9 M Technology
Medical
Devices:
Telemedicine

~ 15 Devices, live monitoring of body vitals with Third Eye Technology (TeT) & Telemedicine

#### Features...

Auto-loading Stretcher ≤ 16° loading angle & transforms into wheel chair

Cavity Design Spacious w. isolated chamber of patient & health accessories

Copyrights@Motolance Corporaiton

Aerodynamic Design Min 165mm ground clearance; least air dynamic resistance

Multi-Terrain Min 250 cc powered engine w. effective manoeuvring ability

Vibration Suppression Anti-vibration 'Tapas Aasan'; Chest Support & Shock absorbers.

Puncture Resistance Viscoelastic gel enabled 'tyre pressure' restoration system

#### Features...

Air Sanitization 5-layered 'Vayu Swachh' enabled continuous dust & microbial free air flow

Infection Control Anti-microbial coating sustainable for 90-365 days.

Copyrights@Motolance Corporaiton

#### Features...

Patient Safety Head Immobilizer, Safety Belts Torque Pressure Resistance, Emergency Buzzer

'Freedom' Design 2-side open, large windows (tinted) w. air ventilation

Copyrights@Motolance Corporaiton