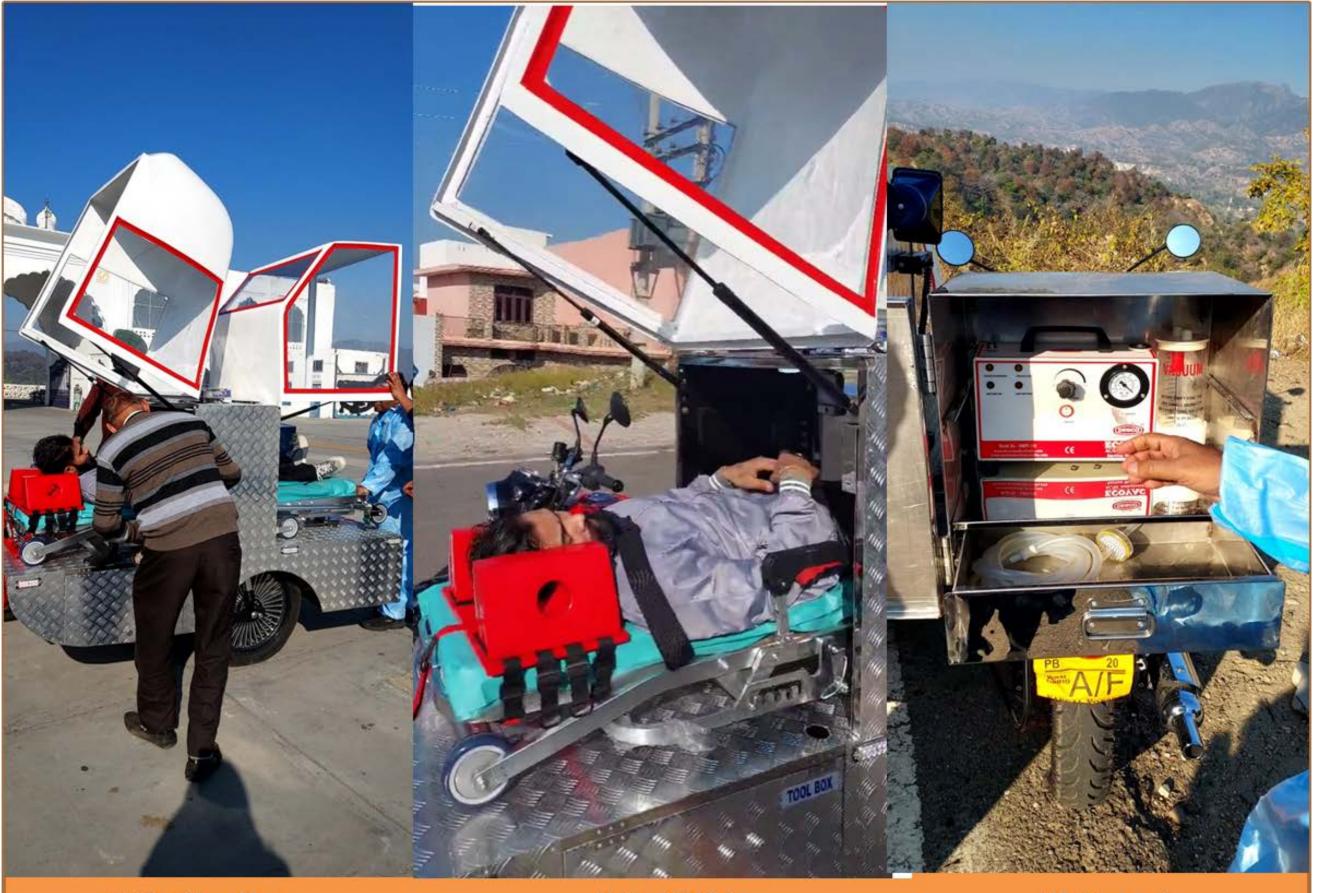

## Microbial Resistance Coating

Prevent microbial build up X 24 hrs X 365 days

Patient Loading (Auto-loadable Medical Grade Stretcher) Patient Safety
(Head & Body Immobilization with
Tapas Aasan Vibration Suppression)

Life Support (Equipped with Medical Devices) 9 M Technology

## Medical Grade Stretcher-cum-Chair

Evacuation in High-Rise buildings, slums, non-accessible small home areas in remote areas

## Median Life Support

Rapid Response in Golden Hour; On-Site Bleed Management & Trauma Care for Critical Patients

9 M Technology
Medical
Devices:
Telemedicine

~ 15 Devices, live monitoring of body vitals with Third Eye Technology (TeT) & Telemedicine

#### Features...

Auto-loading Stretcher ≤ 16° loading angle & transforms into wheel chair

Cavity Design Spacious w. isolated chamber of patient & health accessories

Copyrights@Motolance Corporaiton

Aerodynamic Design Min 165mm ground clearance; least air dynamic resistance

#### Features...

Patient Safety Head Immobilizer, Safety Belts Torque Pressure Resistance, Emergency Buzzer

'Freedom' Design 2-side open, large windows (tinted) w. air ventilation

Copyrights@Motolance Corporaiton