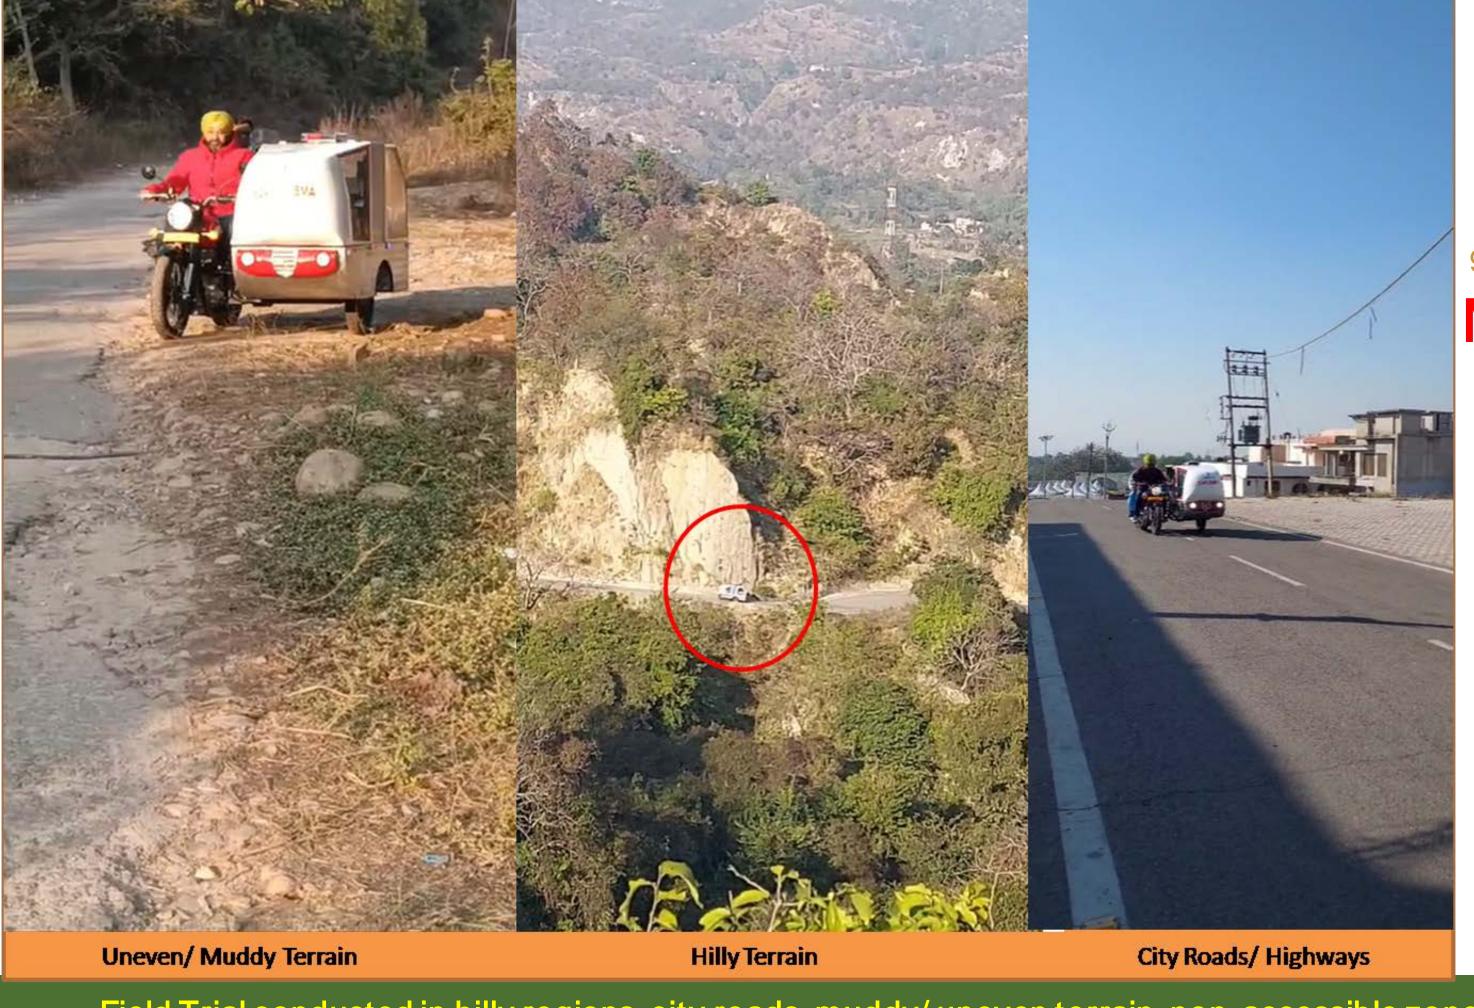

#### Multi-Terrain

Mountains, Hills, Highways,
 Plains, Deserts, Coastal
 Roads, Villages & Remote
 Areas

#### Manoeuvring

Narrow Zone- Urban Slums, Uneven muddy, light weight bridges & steep U-Turns

Equipped with Fire Extinguisher to manage fire incidences at Site for rescuing victim

**Deployed in Industrial Accident Zone** 

Deployed in crowded polluted city

GPS enabled Track-Trace-Save

### Multi-Environment

Industrial Accidents,
Polluted Cities, Fires,
Pandemic/ Outbreaks/
Disasters with GPS
enabled TrackingTracing-Saving Lives