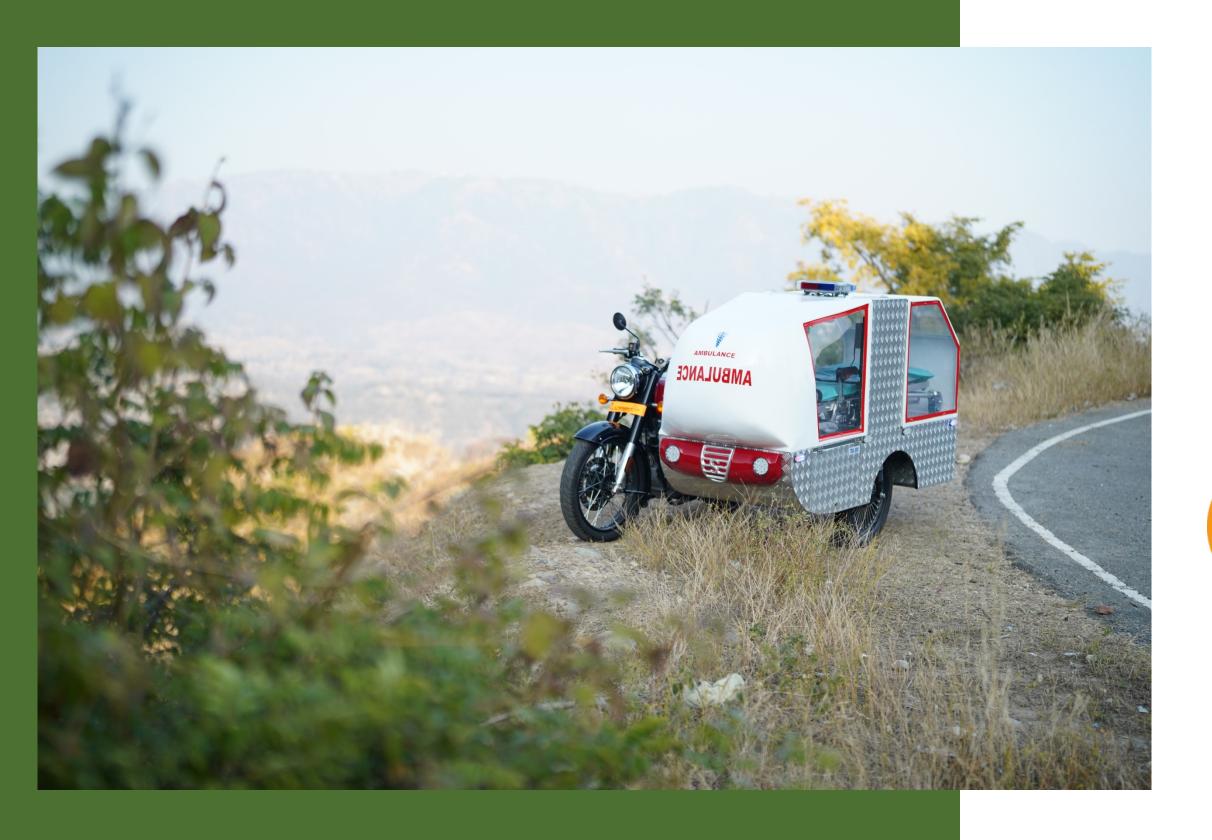

Median Life Support Motorbike Ambulance

The First....

## Median Life Support

Rapid Response in Golden Hour; On-Site Bleed Management & Trauma Care for Critical Patients

9 M Technology
Medical
Devices:
Telemedicine

~ 15 Devices, live monitoring of body vitals with Third Eye Technology (TeT) & Telemedicine